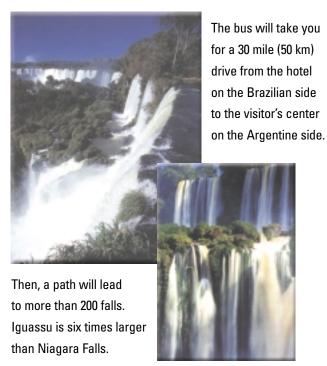

Your guided tour starts steps from Cataratas Hotel. From time to time, this path through unspoiled Iguassu National Park leads to a designated viewpoint, where you will see and distantly hear, live from Argentina, a marvelous, splendid, almost endless tiara of waterfalls.

Keep walking and the sound of water will get progressively louder.
A left turn, and the path will became a stone catwalk extending like a pier over the heart of the shallow Iguassu River, The Devil's Throat. There you will feel what water power means.



#### **Bird Park**



forest avaries to study and photograph more than 800 birds in their natural habitat without the restriction of netting and cages. Exciting new exhibits shows caiman, snakes, and butterflies.

## **Iguassu National Park**



## Argentine side tour



#### Macuco Safari Tour



Get an exciting closer look at the falls from the river bed.