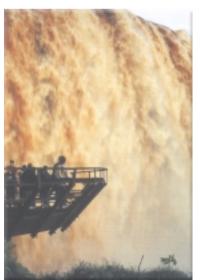

Face to face with Devil's Throat

Keep walking and the sound of water will get progressively louder.
A left turn, and the path will became a stone catwalk extending like a pier over the heart of the shallow Iguassu River, The Devil's Throat. There you will feel what water power means.