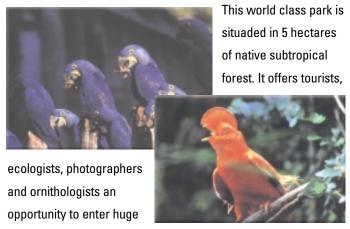

#### **Bird Park**

forest avaries to study and photograph more than 800 birds in their natural habitat without the restriction of netting and cages. Exciting new exhibits shows caiman, snakes, and butterflies.