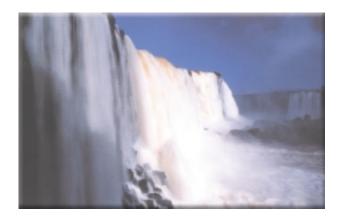

#### **Brazilian Side Tour**

Your guided tour starts steps from Cataratas Hotel. From time to time, this path through unspoiled Iguassu National Park leads to a designated viewpoint, where you will see and distantly hear, live from Argentina, a marvelous, splendid, almost endless tiara of waterfalls.