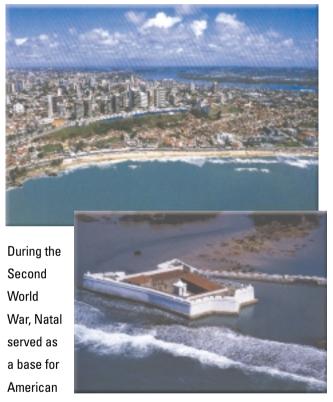

### Always a strategic sunny city

Washed by the River Potengi and the Atlantic Ocean, Natal founded in 1599, formed a strategic bridge for the invasion of Brazil by the French, Portuguese and Dutch.

troops when it became known as the "Spring board to victory".