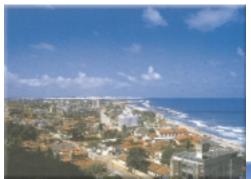

### Always a strategic sunny city

Washed by the River Potengi and the Atlantic Ocean, Natal founded in 1599, formed a strategic bridge for the invasion of Brazil by the French, Portuguese and Dutch.

troops when it became known as the "Spring board to victory".