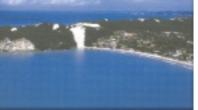

### Always a strategic sunny city

Washed by the River Potengi and the Atlantic Ocean, Natal founded in 1599, formed a strategic bridge for the invasion of Brazil by the French, Portuguese and Dutch.

troops when it became known as the "Spring board to victory".

Natal is the closest point from Suth America to Africa.