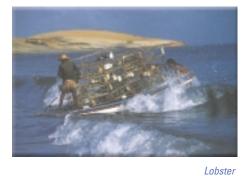

### **Typical food**

beans and rice and sun dried beef (carne seca) with manioc flour. Tropical fruits are also a must.

While in this region, a visitor should try: sea food, including crab and lobster, goat haggis,

### Music for all (forró)

Typical music and dance are distinctive cultural features from

this region. At popular nightclubs locals will be pleased to teach you how to dance their music.

fishing